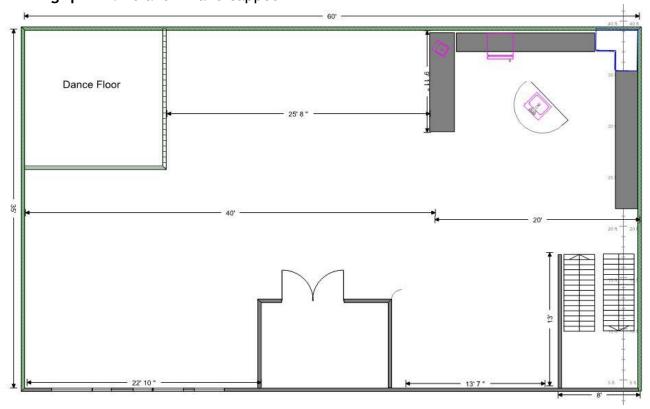

# 2<sup>nd</sup> Floor party room

Maximum upstairs 80 people

#### Tables:

Round (4)
60 diameter- seats 8

• Rectangles: LG 6 ft x 2 ½ ft (12)- seats 6 (8 if you use the ends)

SM 4 ft x 2 ½ ft (2)- seats 4 (6 if you use the ends)

• Butcher block movable tables (3 ft by 5 ft) (2) (No cutting on tables- cutting boards provided)

#### Chairs:

• Upstairs Padded folding (65)

• Can request more from lower level (25)

• Metal folding chairs under staircase (20)

### Kitchen:

Full size stove

Microwave

• Deep refrigerator and large freezer

Two sinks (1 deep bar sink/1 shallow double sink)

Coat Rack: for 80

Dance Floor: 14 ft. x 14 ft.

Parking spaces: 40 and 2 handicapped